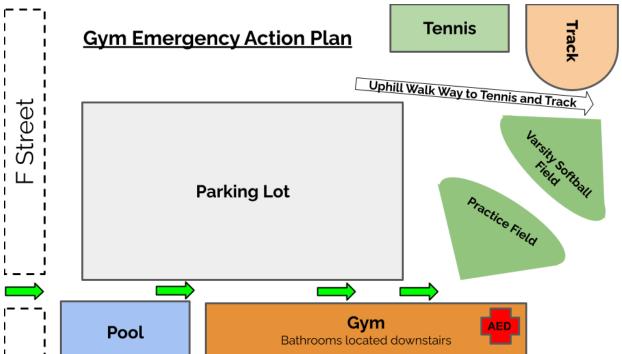

Do not terminate the emergency phone call until the operator has done so first.

Direction to Gym: 150 E St, Martinez, CA 94553

From Alhambra Ave

- Turn west on F St.
- Take the FIRST right AFTER the pool
- Enter at South-West doors

### To Alhambra High School

- Turn west on F street
- Turn right into the parking lot after the swimming pool
- Pull up next to gym for main entrance at south-west doors